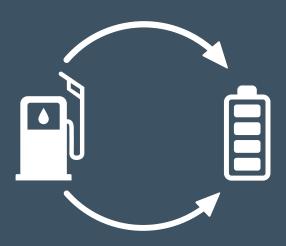

## **Battery conversions**

Make the switch

Switch the power when you are ready – from diesel to electric on your terms

## Make the switch - when you are ready

We want to boost productivity, enhance safety and cut emissions – all while lowering your total cost of operation.

Battery conversions are a major cornerstone in the journey towards electric underground mines. We can help you speed up the switch from diesel powered equipment to battery electric vehicles. Conversions are cost efficient and utilize the full potential of low Total Cost of Ownership (TCO). We offer short turnaround times and flexible payment terms – in parallel with high performance.