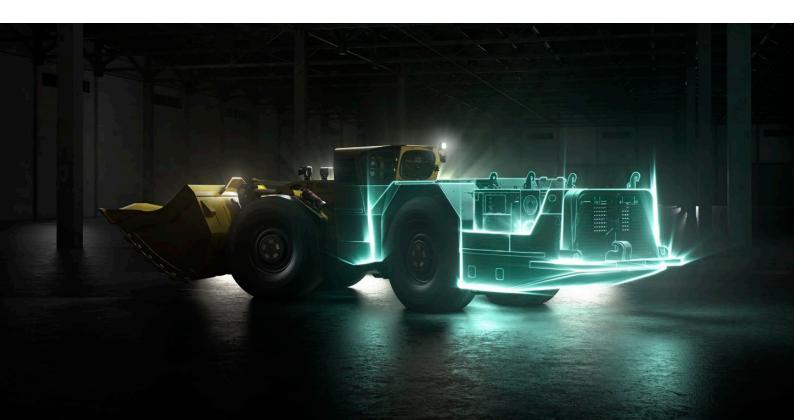

## **Battery conversions**

Make the switch

Switch the power when you are ready – from diesel to electric on your terms

## Make the switch - when you are ready

We want to boost productivity, enhance safety and cut emissions – all while lowering your total cost of operation.

Battery conversions are a major cornerstone in the journey towards electric underground mines. We can help you speed up the switch from diesel powered equipment to battery electric vehicles. Conversions are cost efficient and utilize the full potential of low Total Cost of Ownership (TCO). We offer short turnaround times and flexible payment terms – in parallel with high performance.

The conversion is included in a midlife rebuild, returning your equipment to maximum productivity and operating efficiency – including an addition of thousands of new hours with low emissions. Partner with us in the transformation towards the mine of the future, our electrification solutions also include Batteries as a Service (BaaS) and charging products.