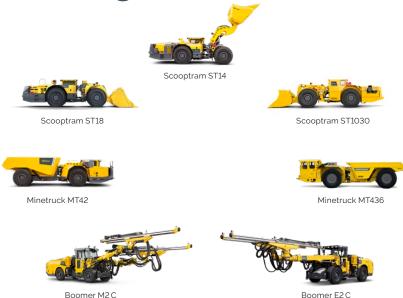

otal cost of operation.

Battery conversions are a major cornerstone in the journey towards electric underground mines. We can help you speed up the switch from diesel powered equipment to battery electric vehicles. Conversions are cost efficient and utilize the full potential of low Total Cost of Ownership (TCO). We offer short turnaround times and flexible payment terms – in parallel with high performance.

The conversion is included in a midlife rebuild, returning your equipment to maximum productivity and operating efficiency – including an addition of thousands of new hours with low emissions. Partner with us in the transformation towards the mine of the future, our electrification solutions also include Batteries as a Service (BaaS) and charging products.





**Current offering** 



## United in performance. Inspired by innovation.

Performance unites us, innovation inspires us, and commitment drives us to keep moving forward.

Count on Epiroc to deliver the solutions you need to succeed today and the technology to lead tomorrow.

epiroc.com



9862 0050 01b 2023-09 Örebro, Sweden. Legal Notice © Copyright 2021, Epiroc Rock Drills AB, Örebro, Sweden. All product