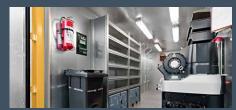

#### Including the following equipment

| Crimper machine            | Crimping range 10 - 87 mm (0.39 - 3.42 Inch), crimping force 200 Tons ( 2000 kN), and Max hose size up to 2*       |
|----------------------------|--------------------------------------------------------------------------------------------------------------------|
| Cutting machine            | Manually operated completed with a smoke evacuation (230/400/460V) 3-phase                                         |
| Skiving machine            | External and internal skiving of hydraulic hose from 3/16" to 2", the machine is easily controlled by a foot pedal |
| Cleaning machine           | Effective cleaning by compressed air of hoses up to 2" and tubes up to 60mm ID                                     |
| Hose reel                  | One stage hose reel designed for hoses or cable                                                                    |
| Label or tag printer tools | Labels for identification of finished hose assembly, easy to program, and can create multiple labels or tags       |
|                            | Cutting machine Skiving machine Cleaning machine Hose reel                                                         |

Also includes a number of accessories such as tool hooks, plastic hammer, screwdriver set, 4, 5 and 6 mm, wrench, wire cutters, protractor, oil can, metal saw plastic boxes, lighting, swage table holder, measuring rail (2 m), and a set of all required screws.