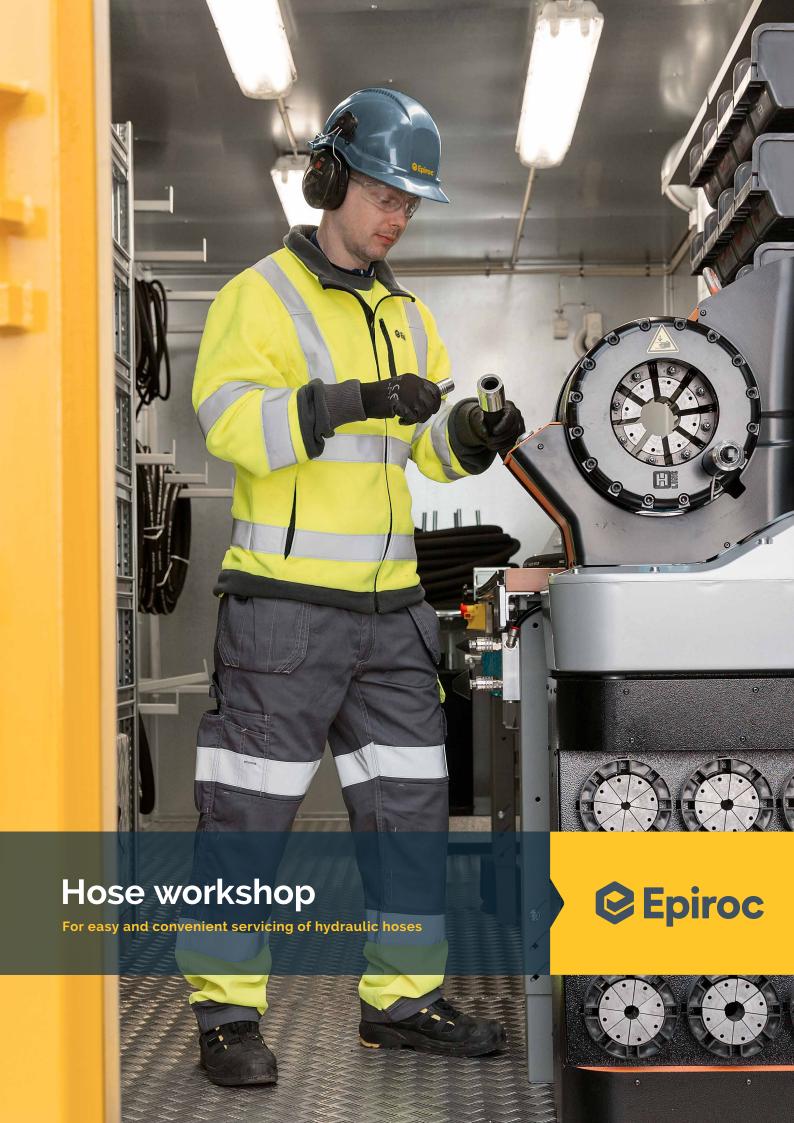

# Reduce downtime and increase productivity

The Epiroc hose workshop is engineered to provide an immediate response and ensure that productivity is not compromised. It is designed with all the necessary equipment to make a complete hose assembly change out as quick and simple as possible.

Fully equipped for a safe and professional hose assembly.

Designed for optimized workspace.

Two front doors of which one also has an entrance door, and a side window with steel shutter.

20 ft ISO standard, steel container, internally insulated and fitted with a non-slip aluminium floor plating.

### Main benefits

Optimal workshop work environment even in the harshest conditions.

Fully equipped to OEM specs for manufacturing hose assembly on-site.

Complete ergonomic and efficient hose assembly.

Easy to use and maintain, ideal for remote locations