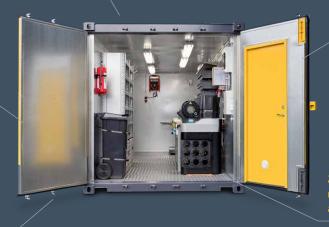

Fully equipped for a safe and professional hose assembly.

Designed for optimized workspace.

Two front doors of which one also has an entrance door, and a side window with steel shutter.

20 ft ISO standard, steel container, internally insulated and fitted with a non-slip aluminium floor plating.

Portable for easy and cos effective transportation.

#### Including the following equipment

| Crimper machine            | Crimping range 10 - 87 mm (0.39 - 3.42 Inch), crimping force 200 Tons ( 2000 kN), and Max hose size up to 2*       |
|----------------------------|--------------------------------------------------------------------------------------------------------------------|
| Cutting machine            | Manually operated completed with a smoke evacuation (230/400/460V) 3-phase                                         |
| Skiving machine            | External and internal skiving of hydraulic hose from 3/16" to 2", the machine is easily controlled by a foot pedal |
| Cleaning machine           | Effective cleaning by compressed air of hoses up to 2" and tubes up to 60mm ID                                     |
| Hose reel                  | One stage hose reel designed for hoses or cable                                                                    |
| Label or tag printer tools | Labels for identification of finished hose assembly, easy to program, and can create multiple labels or tags       |
|                            | Cutting machine Skiving machine Cleaning machine Hose reel                                                         |